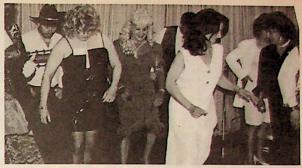

Saturday night was Monte Carlo night and it was a full evening of entertainment. Upon arriving at the ballroom, each of the ladies were given a packet of play money and were able to gamble at a variety of tables in hopes of winning some fabulous prizes. If gambling was not your thing you could dance the night away with some local professionals who were hired to teach Country Western Line dancing.

Lovely ladies waiting to be asked to dance.

Marlayna Lacie & Tasha LaBlush Present . . .