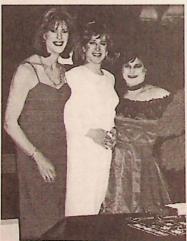

We were treated to some wonderful music during dinner by Jessica (foreground) and his supportive wife who donned a mustache for the occasion.

This blond bombshell was one of the entertainers from Canada. She used her own voice and is an outstanding performer.

Another dance hall girl named Hilary.

### ESPAIT 95

Believe it or not this is a first time girl from Canada. Her name is Victoria.

This trio of lovelies were trying their luck at the Black Jack table, Cindy, Beverly and Dee.

Brooke is another Canadian beauty. She has been to 4 out of 5 Espirit events.

I caught another beauty, this is Patti from Portland. She works with the ladies in Portland doing make-up and hair. She also gives deportment classes at Espirit.

These gals were having a blast learning to line dance. Most of the ladies used this as an excuse to kick off their heels for awhile.