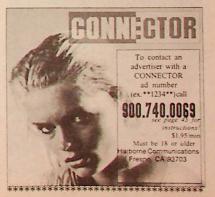

#### HOW TO RESPOND TO PERSONAL ADS

- 1. Write a letter to each ad you wish to contact. If they request a SASE, enclose a self addressed stamped
- 2. Write the code number of the advertiser in the address area of each envelope
- 3. Write your own return address or code number in the upper left hand corner of the envelope.
- 4. Put enough postage on all letters to be forwarded.
- 5. Place all letters to be forwarded in a larger envelope. No forwarding fee is required!
- 6. Write your return address in the upper left corner of the large envelope, address it to: Pathway Communications 2980 E. McKinley Ave. #143 Fresno, CA 93703