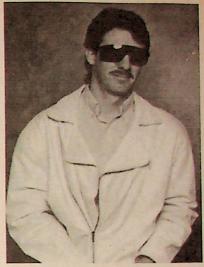

### PROFILE

NAME: Joey Arias

AGE: Not Given

PROFESSION: Actor\Singer

RESIDENCE: New York City

**HEIGHT:** 5'9"

WEIGHT: 140

**MEASUREMENTS:** Not Given

PERFUME: Angel

SHOESTYLE: High High Heels

**FAVORITE MUSIC: Jazz** 

**CLOTHES:** Thierry Mugler

FAV. NIGHTCLUB / SOCIAL EVENT: Wigstock and Bard'o

TURN-ONS: Happy Faces
TURN-OFFS: Shitty Attitudes

PERSONAL COMMENTS:

Joey Arias is a mulit-talented performer on stage, recordings, television and film. As a performance artist of two continents, he has performed with David Bowie on Saturday Night Live, has appeared in "Big Top Pee Wee", was featured performer in Mondo New York and with Ann Magnunson's "Vandemonium" for Cinemax. More recently, Joey Arias has made channeling the spirit of Billie Holiday the focal point of his concerts. If you close your eyes, you will believe you are experiencing the magic that is Billie Holiday as channeled by Joey Arias.