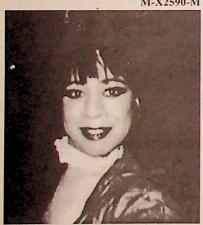

### PROFILE

NAME: Joey Arias

AGE: Not Given

PROFESSION: Actor\Singer

RESIDENCE: New York City

**HEIGHT:** 5'9"

WEIGHT: 140

**MEASUREMENTS:** Not Given

PERFUME: Angel

SHOESTYLE: High High Heels

**FAVORITE MUSIC: Jazz** 

**CLOTHES:** Thierry Mugler

FAV. NIGHTCLUB / SOCIAL EVENT: Wigstock and Bard'o

TURN-ONS: Happy Faces
TURN-OFFS: Shitty Attitudes

PERSONAL COMMENTS:

Joey Arias is a mulit-talented performer on stage, recordings, television and film. As a performance artist of two continents, he has performed with David Bowie on Saturday Night Live, has appeared in "Big Top Pee Wee", was featured performer in Mondo New York and with Ann Magnunson's "Vandemonium" for Cinemax. More recently, Joey Arias has made channeling the spirit of Billie Holiday the focal point of his concerts. If you close your eyes, you will believe you are experiencing the magic that is Billie Holiday as channeled by Joey Arias.