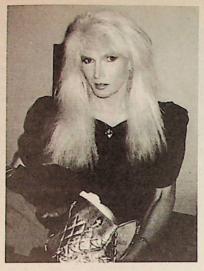

### PROFILE

NAME: Joey Arias

AGE: Not Given

PROFESSION: Actor\Singer

RESIDENCE: New York City

**HEIGHT:** 5'9"

WEIGHT: 140

**MEASUREMENTS:** Not Given

PERFUME: Angel

SHOESTYLE: High High Heels

**FAVORITE MUSIC: Jazz** 

**CLOTHES:** Thierry Mugler

FAV. NIGHTCLUB / SOCIAL EVENT: Wigstock and Bard'o

TURN-ONS: Happy Faces
TURN-OFFS: Shitty Attitudes

PERSONAL COMMENTS:

Joey Arias is a mulit-talented performer on stage, recordings, television and film. As a performance artist of two continents, he has performed with David Bowie on Saturday Night Live, has appeared in "Big Top Pee Wee", was featured performer in Mondo New York and with Ann Magnunson's "Vandemonium" for Cinemax. More recently, Joey Arias has made channeling the spirit of Billie Holiday the focal point of his concerts. If you close your eyes, you will believe you are experiencing the magic that is Billie Holiday as channeled by Joey Arias.