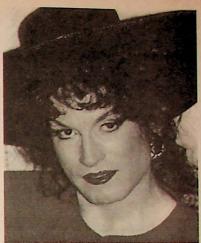

### PROFILE

NAME: Joey Arias

AGE: Not Given

PROFESSION: Actor\Singer

RESIDENCE: New York City

**HEIGHT:** 5'9"

WEIGHT: 140

**MEASUREMENTS:** Not Given

PERFUME: Angel

SHOESTYLE: High High Heels

**FAVORITE MUSIC: Jazz** 

**CLOTHES:** Thierry Mugler

FAV. NIGHTCLUB / SOCIAL EVENT: Wigstock and Bard'o

TURN-ONS: Happy Faces
TURN-OFFS: Shitty Attitudes

PERSONAL COMMENTS:

Joey Arias is a mulit-talented performer on stage, recordings, television and film. As a performance artist of two continents, he has performed with David Bowie on Saturday Night Live, has appeared in "Big Top Pee Wee", was featured performer in Mondo New York and with Ann Magnunson's "Vandemonium" for Cinemax. More recently, Joey Arias has made channeling the spirit of Billie Holiday the focal point of his concerts. If you close your eyes, you will believe you are experiencing the magic that is Billie Holiday as channeled by Joey Arias.