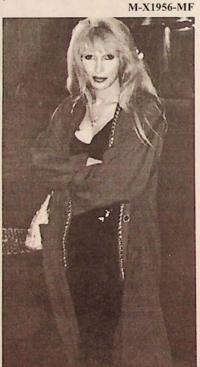

### PROFILE

NAME: Joey Arias

AGE: Not Given

PROFESSION: Actor\Singer

RESIDENCE: New York City

**HEIGHT:** 5'9"

WEIGHT: 140

**MEASUREMENTS:** Not Given

PERFUME: Angel

SHOESTYLE: High High Heels

**FAVORITE MUSIC: Jazz** 

**CLOTHES:** Thierry Mugler

FAV. NIGHTCLUB / SOCIAL EVENT: Wigstock and Bard'o

TURN-ONS: Happy Faces
TURN-OFFS: Shitty Attitudes

PERSONAL COMMENTS:

Joey Arias is a mulit-talented performer on stage, recordings, television and film. As a performance artist of two continents, he has performed with David Bowie on Saturday Night Live, has appeared in "Big Top Pee Wee", was featured performer in Mondo New York and with Ann Magnunson's "Vandemonium" for Cinemax. More recently, Joey Arias has made channeling the spirit of Billie Holiday the focal point of his concerts. If you close your eyes, you will believe you are experiencing the magic that is Billie Holiday as channeled by Joey Arias.