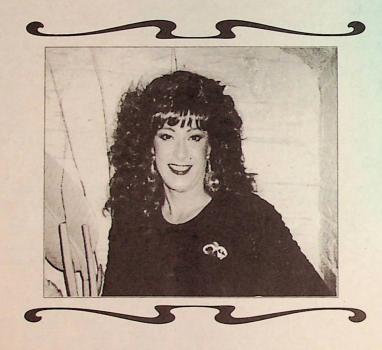

### PROFILE

NAME: Joey Arias

AGE: Not Given

PROFESSION: Actor\Singer

RESIDENCE: New York City

**HEIGHT:** 5'9"

WEIGHT: 140

**MEASUREMENTS:** Not Given

PERFUME: Angel

SHOESTYLE: High High Heels

**FAVORITE MUSIC: Jazz** 

**CLOTHES:** Thierry Mugler

FAV. NIGHTCLUB / SOCIAL EVENT: Wigstock and Bard'o

TURN-ONS: Happy Faces
TURN-OFFS: Shitty Attitudes

PERSONAL COMMENTS:

Joey Arias is a mulit-talented performer on stage, recordings, television and film. As a performance artist of two continents, he has performed with David Bowie on Saturday Night Live, has appeared in "Big Top Pee Wee", was featured performer in Mondo New York and with Ann Magnunson's "Vandemonium" for Cinemax. More recently, Joey Arias has made channeling the spirit of Billie Holiday the focal point of his concerts. If you close your eyes, you will believe you are experiencing the magic that is Billie Holiday as channeled by Joey Arias.