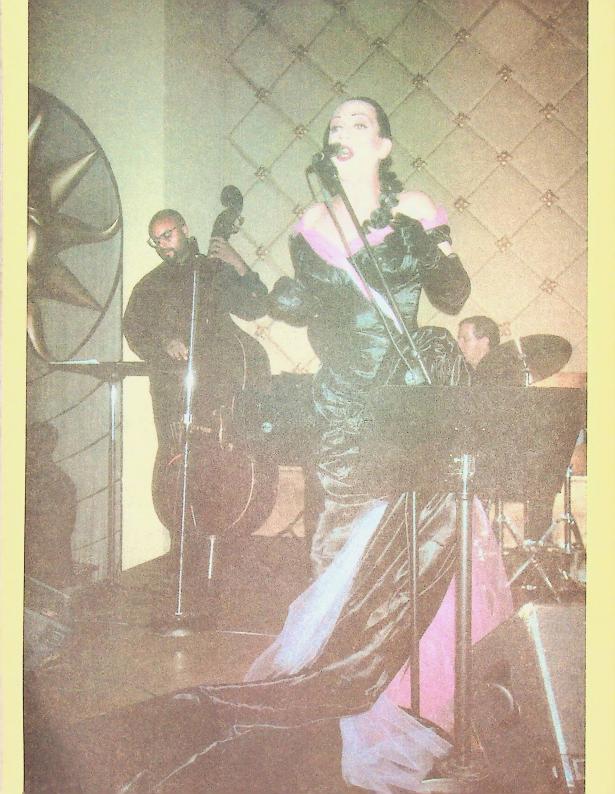

#### TABLEAU VIVANT

#### TABLEAU VIVANT

By-Miss Tasha LaBlush

RAG...why is a man dressed like a woman said to be "in drag?" App arently it started out as theatre talk. Originally, comic actors who layed female roles wore exaggerated dresses (sound familiar?) so long they dragged on the stage. I'm just wild for that drag trivia.