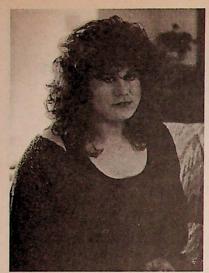

#### LADY ON THE SCENE

### PROFILE

NAME: Joey Arias

AGE: Not Given

PROFESSION: Actor\Singer

RESIDENCE: New York City

**HEIGHT:** 5'9"

WEIGHT: 140

**MEASUREMENTS:** Not Given

PERFUME: Angel

SHOESTYLE: High High Heels

**FAVORITE MUSIC: Jazz** 

**CLOTHES:** Thierry Mugler

FAV. NIGHTCLUB / SOCIAL EVENT: Wigstock and Bard'o

TURN-ONS: Happy Faces
TURN-OFFS: Shitty Attitudes

PERSONAL COMMENTS:

Joey Arias is a mulit-talented performer on stage, recordings, television and film. As a performance artist of two continents, he has performed with David Bowie on Saturday Night Live, has appeared in "Big Top Pee Wee", was featured performer in Mondo New York and with Ann Magnunson's "Vandemonium" for Cinemax. More recently, Joey Arias has made channeling the spirit of Billie Holiday the focal point of his concerts. If you close your eyes, you will believe you are experiencing the magic that is Billie Holiday as channeled by Joey Arias.