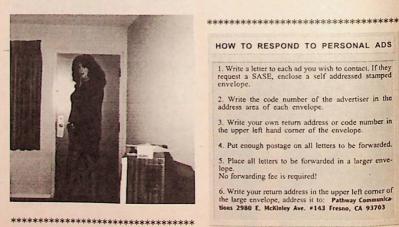

#### HOW TO RESPOND TO PERSONAL ADS

- 1. Write a letter to each ad you wish to contact. If they request a SASE, enclose a self addressed stamped
- 2. Write the code number of the advertiser in the address area of each envelope
- 3. Write your own return address or code number in the upper left hand corner of the envelope.
- 4. Put enough postage on all letters to be forwarded.
- 5. Place all letters to be forwarded in a larger envelope. No forwarding fee is required!
- 6. Write your return address in the upper left corner of the large envelope, address it to: Pathway Communications 2980 E. McKinley Ave. #143 Fresno, CA 93703