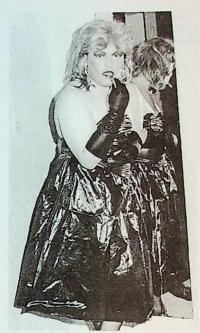

### PROFILE

NAME: Joey Arias

AGE: Not Given

PROFESSION: Actor\Singer

RESIDENCE: New York City

**HEIGHT:** 5'9"

WEIGHT: 140

**MEASUREMENTS:** Not Given

PERFUME: Angel

SHOESTYLE: High High Heels

**FAVORITE MUSIC: Jazz** 

**CLOTHES:** Thierry Mugler

FAV. NIGHTCLUB / SOCIAL EVENT: Wigstock and Bard'o

TURN-ONS: Happy Faces
TURN-OFFS: Shitty Attitudes

PERSONAL COMMENTS:

Joey Arias is a mulit-talented performer on stage, recordings, television and film. As a performance artist of two continents, he has performed with David Bowie on Saturday Night Live, has appeared in "Big Top Pee Wee", was featured performer in Mondo New York and with Ann Magnunson's "Vandemonium" for Cinemax. More recently, Joey Arias has made channeling the spirit of Billie Holiday the focal point of his concerts. If you close your eyes, you will believe you are experiencing the magic that is Billie Holiday as channeled by Joey Arias.

\*\*\*\*\*\*\*\*\*\*

n interview with Joey Arias, this month's centerfold.

Marlayna: I would like you to tell me when you first started dressing.

Joey: Oh my god! Well, the first time for real was in 1988, well that was the first time I did drag on stage I mean. I have always been dressing up, all my life, maybe I've been doing this since I was a child to tell you the truth.