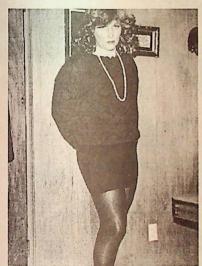

### PROFILE

NAME: Joey Arias

AGE: Not Given

PROFESSION: Actor\Singer

RESIDENCE: New York City

**HEIGHT:** 5'9"

WEIGHT: 140

**MEASUREMENTS:** Not Given

PERFUME: Angel

SHOESTYLE: High High Heels

**FAVORITE MUSIC: Jazz** 

**CLOTHES:** Thierry Mugler

FAV. NIGHTCLUB / SOCIAL EVENT: Wigstock and Bard'o

TURN-ONS: Happy Faces
TURN-OFFS: Shitty Attitudes

PERSONAL COMMENTS:

Joey Arias is a mulit-talented performer on stage, recordings, television and film. As a performance artist of two continents, he has performed with David Bowie on Saturday Night Live, has appeared in "Big Top Pee Wee", was featured performer in Mondo New York and with Ann Magnunson's "Vandemonium" for Cinemax. More recently, Joey Arias has made channeling the spirit of Billie Holiday the focal point of his concerts. If you close your eyes, you will believe you are experiencing the magic that is Billie Holiday as channeled by Joey Arias.